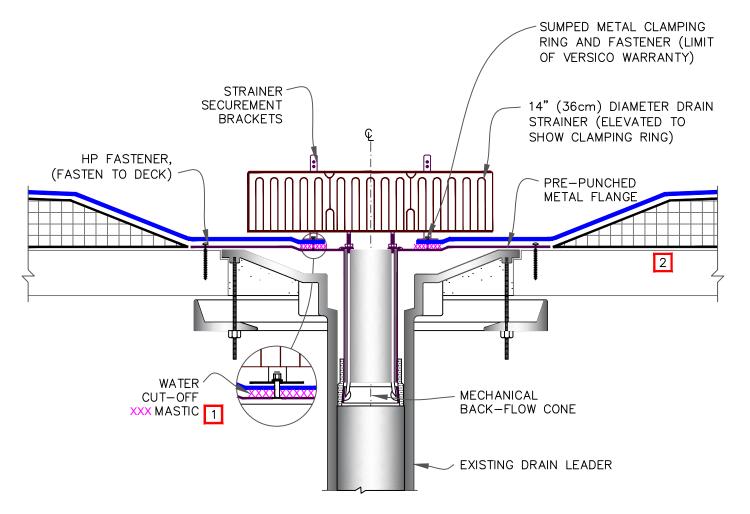

## NOTES:

- 1. ALL BOLTS OR CLAMPS MUST BE IN PLACE TO PROVIDE CONSTANT COMPRESSION ON WATER CUT-OFF MASTIC.
- 2. INSULATION TAPER SHALL NOT BE GREATER THAN 6" (15cm) IN 12" (30cm) HORIZONTAL.
- 3. THE HOLE IN THE MEMBRANE SHALL EXCEED THE DIAMETER OF THE DRAIN PIPE, BUT SHALL BE NO LESS THAN 1/2" (1.5cm) FROM THE ATTACHMENT POINTS OF THE DRAIN CLAMPING RING.
- 4. FIELD SPLICES MUST BE LOCATED AT LEAST 6" (15cm) OUTSIDE THE DRAIN SUMP.
- 5. ROOF DRAIN SIZE AND NUMBER OF DRAINS SHALL BE IN ACCORDANCE WITH THE LOCAL CODES.