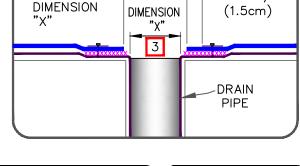

## NOTES:

- 1. ALL BOLTS OR CLAMPS MUST BE IN PLACE TO PROVIDE CONSTANT COMPRESSION ON WATER CUT-OFF MASTIC.
- 2. INSULATION TAPER SHALL NOT BE GREATER THAN 6" (15cm) IN 12" (30cm) HORIZONTAL.
- 3. THE HOLE IN THE MEMBRANE SHALL EXCEED THE DIAMETER OF THE DRAIN PIPE, BUT SHALL BE NO LESS THAN 1/2" (1.5cm) FROM THE ATTACHMENT POINTS OF THE DRAIN CLAMPING RING.
- 4. FIELD SPLICES MUST BE LOCATED AT LEAST 6" (15cm) OUTSIDE THE DRAIN SUMP.
- 5. ROOF DRAIN SIZE AND NUMBER OF DRAINS SHALL BE IN ACCORDANCE WITH THE LOCAL CODES.

GREATER · THAN -MIN. 1/2" DIMENSION DIMENSION (1.5 cm)"X" "χ" 3 DRAIN PIPE

MAXIMUM WARRANTY: 30 YEARS

VERSIGARD INSERT DRAIN

VersiGard COMMON DETAILS (EPDM)

VGC-6.3

- EPDM MEMBRANE

APPROVED

SUBSTRATE