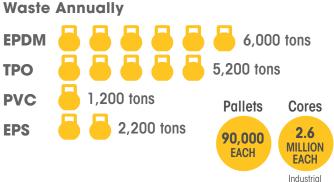

-------------------------|-----------------------|--|
| Snap Clad, Tite-Loc, Tite-Loc Plus, Snap-On, PAC 150, PAC T-250, Redi-Roof                                                                                 | Roofs                                                      |                       |  |
| PAC-750 Soffit, PAC850 Soffit, Flush Soffit, Reveal Soffit                                                                                                 | ffit Soffits Local jobsite municipality recycling facility |                       |  |
| Metal Flush Panels, Reveal Panels, M42/M36 Panels, R36 Panels, 7.2 Panels, 1/2" and 7/8" Corrugated Panels, Precision Series HWP, Highline, Box Rib, Tiles | Walls                                                      |                       |  |







**Additional Ways CCM Reduces** 

Cardboard

## Versico Recycling Reference Guide





#### **Membrane Requirements**

- Membrane must be flexible and free of contaminants like adhesive, asphalt, facer, fasteners, plates, stones, and mold
- Cut and remove seam overlaps, tapes, flashings and patches
- Fold or roll membrane so it fits squarely on a standard 48" x 40" wooden pallet. Stack membrane to 3' high.
- Secure membrane to the pallet

#### **Insulation Requirements**

- Insulation must be full, intact sheets that are dry and free of adhesive, membrane or mold.
- No wet or broken boards
- Stack on dunnage or pallets to 4' high
- Secure insulation by taping the stack together

Non-conforming loads are subject to rejection and surcharge at current disposal rates.

#### **Cylinder and Dr