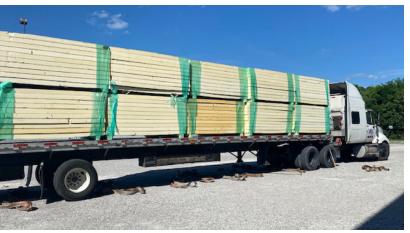

#### **Membrane Requirements**

- Membrane must be flexible and free of contaminants like adhesive, asphalt, facer, fasteners, plates, stones, and mold
- Cut and remove seam overlaps, tapes, flashings and patches
- Fold or roll membrane so it fits squarely on a standard 48" x 40" wooden pallet. Stack membrane to 3' high.
- Secure membrane to the pallet

#### **Insulation Requirements**

- Insulation must be full, intact sheets that are dry and free of adhesive, membrane or mold.
- No wet or broken boards
- Stack on dunnage or pallets to 4' high
- Secure insulation by taping the stack together