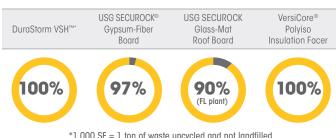

-----------------------------|-----------------------|--|
| Snap Clad, Tite-Loc, Tite-Loc Plus, Snap-On, PAC 150, PAC T-250, Redi-Roof                                                                                 | Roofs                                                      |                       |  |
| PAC-750 Soffit, PAC850 Soffit, Flush Soffit, Reveal Soffit                                                                                                 | ffit Soffits Local jobsite municipality recycling facility |                       |  |
| Metal Flush Panels, Reveal Panels, M42/M36 Panels, R36 Panels, 7.2 Panels, 1/2" and 7/8" Corrugated Panels, Precision Series HWP, Highline, Box Rib, Tiles | Walls                                                      |                       |  |







**Additional Ways CCM Reduces** 

Cardboard

## Versico Recycling Reference Guide





#### **Membrane Requirements**

- Membrane must be flexible and free of contaminants like adhesive, asphalt, facer, fasteners, plates, stones, and mold
- Cut and remove seam overlaps, tapes, flashings and patches
- Fold or roll membrane so it fits squarely on a standard 48" x 40" wooden pallet. Stack membrane to 3' high.
- Secure membrane to the pallet

#### **Insulation Requirements**

- Insulation must be full, intact sheets that are dry and free of adhesive, membrane or mold.
- No wet or broken boards
- Stack on dunnage or pallets to 4' high
- Secure insulation by taping the stack together

Non-conforming loads are subject to rejection and surcharge at current disposal rates.

#### **Cylinder an