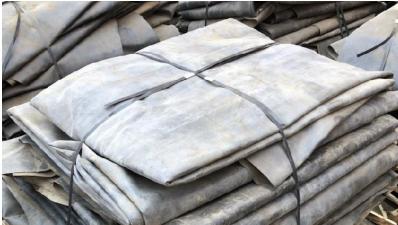

#### **Membrane Requirements**

- Membrane must be flexible and free of contaminants like adhesive, asphalt, facer, fasteners, plates, stones, and mold
- Cut and remove seam overlaps, tapes, flashings and patches
- Fold or roll membrane so it fits squarely on a standard 48" x 40" wooden pallet. Stack membrane to 3' high.
- Secure membrane to the pallet