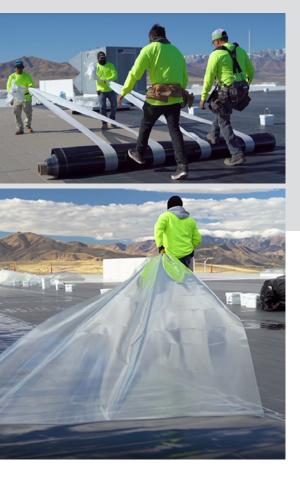

# VERSICO'S QA (QUICK-APPLIED) EPDM MEMBRANE

66 ... an easy-to-install system that makes contractors more productive... Versico's QA EPDM membrane offers excellent weatherability and hail resistance while providing significant labor savings on the rooftop. EPDM's 50-plus years of proven performance, in combination with Versico's Quick-Applied Technology, results in an easy-to-install system that makes contractors more productive and leaves building owners more satisfied.

# Quick-Applied Technology

- 100% fully pressure-sensitive adhesive laminated to EPDM sheeting in a controlled environment
- Dual split release liner allows for easy installation
- Compatible with the majority of Versico-approved roofing substrates
- QA qualifies as a low-VOC option

## Benefits of QA EPDM

- Provides up to 80% productivity increase compared to traditional bonding adhesives
- Eliminates loading, stirring, application, and disposal of bonding adhesive
- No fumes or odors minimizes disruption on occupied buildings
- Eliminates long adhesive flash-off times in cold conditions with installation down to 20°F for VersiGard<sup>®</sup> Non-Reinforced QA EPDM and VersiGard Reinforced QA EPDM and 32°F for VersiGard White QA EPDM
- All QA EPDM comes standard with time-tested and proven Quick-Applied Tape technology