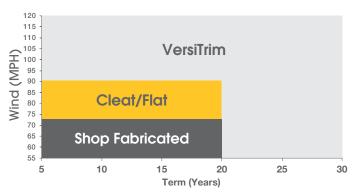

### VersiTrim<sup>™</sup> Pre-Engineered Edge Metal

#### Up to 30 Year/120 MPH Warranty Coverage

Versico's VersiTrim perimeter roof edge systems are the first line of defense against wind, ensuring a polished perimeter and long-lasting protection. Versico's unmatched line of roof edge products are available in a range of materials, profiles, and color options to meet any project's needs.

## 2 SureTite Cleat/Shop Fabricated Cover

#### Up to 20 Year/90 MPH Warranty Coverage

Versico SureTite Cleats are a continuous Galvalume cleat that is available in 12' lengths. We offer two cleat profiles: SureTite Drip Edge Cleat and SureTite Snap-On Fascia Cleat. The Drip Edge Cleat allows for three edge profiles: Drip Edge, Gravel Stop and Flat Coping. The SureTite Snap-on Fascia allows for 2 profiles: Snap-on Fascia and Sloped Coping. The combination or our prefabricated cleat and shop fabricated cover allows the contractor to meet ES-1 certification with the need for certifying their shop. Benefits include delivery of cleat with roofing materials, 12' lengths to reduce labor and fasteners needed to install the entire metal edge system.

# 3 Shop-Fabricated Edge Metal

#### Up to 20 Year/72 MPH Warranty Coverage

Versico's Metal Flat Sheet Program offers authorized contractors the opportunity to include shop-fabricated edge metal in Edge-to-Edge Total System Warranties when purchased through the channels listed below. All shop-fabricated fascia and/or coping must comply with Versico's published specifications and details. Refer to the Edge Metal section of the Versico Specification Supplement (G-10).