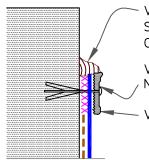

9C COUNTER FLASHING TERMINATION

VERSICO UNIVERSAL SINGLE-PLY SEALANT OR SEALANT (BY OTHERS)

METAL COUNTER-FLASHING WITH LEAD WEDGES, AS REQUIRED (BY OTHERS).

FASTEN MEMBRANE @ 12" (30cm) O.C. MAX. USE GALVANIZED WASHERS, MIN. 1", (2.54cm) DIAMETER

NOTE:

WHEN MECHANICAL FASTENERS ARE
USED TO PENETRATE THE METAL
COUNTER-FLASHING, USE EPDM
WASHERS, APPLY WATER CUT-OFF
MASTIC UNDER THE COUNTER-FLASHING
OR CAULK THE FASTENER HEADS.

WARRANTY UP TO 10 YEARS