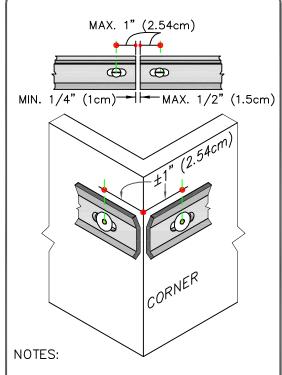

VersiGard COMMON DETAILS (EPDM)

VGC-9.0A

MECHANICAL TERMINATION AT 9D VERTICAL JOINTS

4. APPLY ON HARD SMOOTH SURFACE ONLY.

TILT-UP PANEL AND ROOF DECK MUST BE FULLY SEALED TO PREVENT AIR INFILTRATION.

APPLICABLE BONDING ADHESIVE