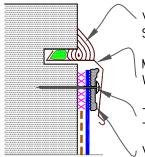

9A MECHANICAL TERMINATION WITH COUNTER FLASHING

VERSICO UNIVERSAL SINGLE-PLY SEALANT OR SEALANT (BY OTHERS)

METAL COUNTER-FLASHING WITH LEAD WEDGES, AS REQUIRED (BY OTHERS).

THREADED FASTENERS OR VERSICO HP TERM BAR NAIL-IN

VERSICO TERMINATION BAR

WARRANTY UP TO 30 YEARS SEE INSET

9B MECHANICAL TERMINATION

VERSICO UNIVERSAL SINGLE-PLY SEALANT OR SEALANT (BY OTHERS)

VERSICO HP TERM BAR NAIL-IN

VERSICO TERMINATION BAR

WARRANTY UP TO 20 YEARS SEE INSET

## **INSET A**

- 1. APPLY ON HARD SMOOTH SURFACE ONLY; NOT FOR USE ON EXPOSED WOOD.
- 2. DO NOT WRAP TERMINATION BAR AROUND CORNERS.
- 3. DETAIL <u>9D NEXT PAGE</u> MUST BE USED AT VERTICAL JOINTS IN PANEL WALLS.