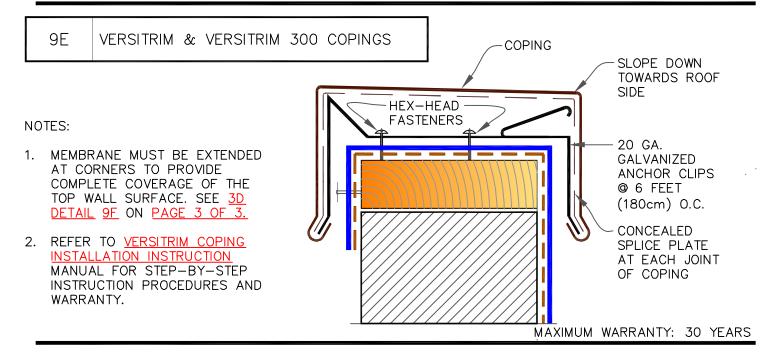

NOTES:

JOINT \_

BELOW THE

- 1. MEMBRANE MUST BE EXTENDED TO CORNERS TO PROVIDE COMPLETE COVERAGE OF THE TOP WALL SURFACE.
- 2. WARRANTY AS PROVIDED (BY OTHERS)

9G MASONRY COPINGS (BY OTHERS)

MAXIMUM WARRANTY: 30 YEARS