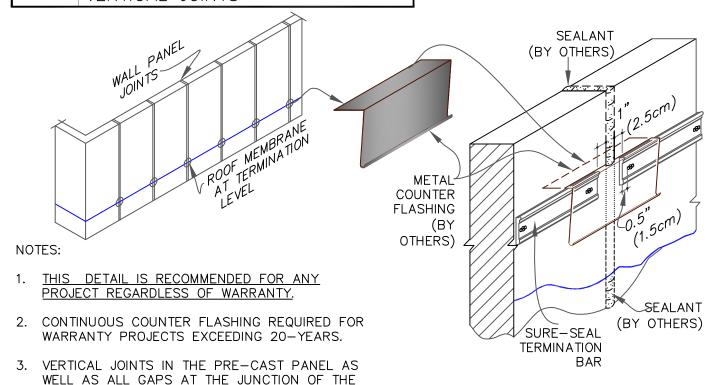

VersiGard COMMON DETAILS (EPDM)

VGC-9.0A

MECHANICAL TERMINATION AT 9D VERTICAL JOINTS

4. APPLY ON HARD SMOOTH SURFACE ONLY.

TILT-UP PANEL AND ROOF DECK MUST BE FULLY SEALED TO PREVENT AIR INFILTRATION.

APPLICABLE BONDING ADHESIVE

## **INSET A**

- 1. APPLY ON HARD SMOOTH SURFACE ONLY; NOT FOR USE ON EXPOSED WOOD.
- 2. DO NOT WRAP TERMINATION BAR AROUND CORNERS.
- 3. DETAIL <u>9D NEXT PAGE</u> MUST BE USED AT VERTICAL JOINTS IN PANEL WALLS.