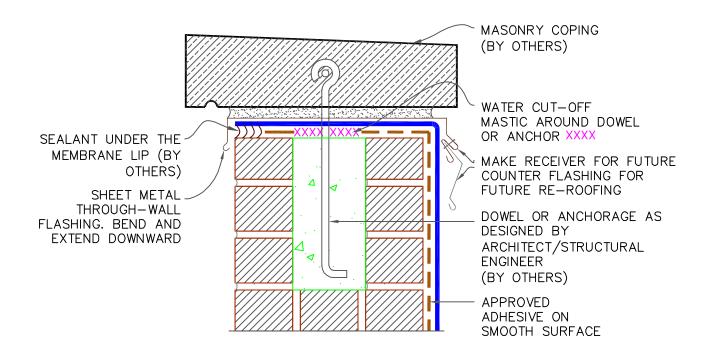

NOTES:

JOINT \_

BELOW THE

- 1. MEMBRANE MUST BE EXTENDED TO CORNERS TO PROVIDE COMPLETE COVERAGE OF THE TOP WALL SURFACE.
- 2. WARRANTY AS PROVIDED (BY OTHERS)

9G MASONRY COPINGS (BY OTHERS)

MAXIMUM WARRANTY: 30 YEARS