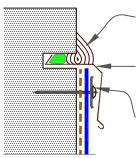

VERSICO TERMINATION BAR

WARRANTY UP TO 30 YEARS SEE INSET

9B MECHANICAL TERMINATION

VERSICO UNIVERSAL SINGLE-PLY SEALANT OR SEALANT (BY OTHERS)

VERSICO HP TERM BAR NAIL-IN

VERSICO TERMINATION BAR

WARRANTY UP TO 20 YEARS SEE INSET

## **INSET A**

- 1. APPLY ON HARD SMOOTH SURFACE ONLY; NOT FOR USE ON EXPOSED WOOD.
- 2. DO NOT WRAP TERMINATION BAR AROUND CORNERS.
- 3. DETAIL <u>9D NEXT PAGE</u> MUST BE USED AT VERTICAL JOINTS IN PANEL WALLS.