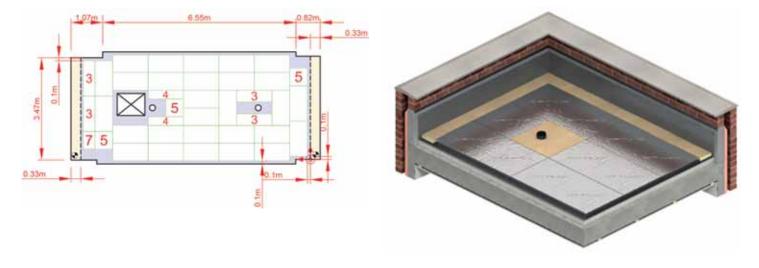

An accurate roof drawing will be required to start a project from which an OPTIM-R design drawing will then be developed showing the rooftop layout of the OPTIM-R panels and panel piece count for quoting purposes. Carlisle infill polyiso shall be installed around penetrations, curbs, and parapets where OPTIM-R cannot be installed and will be indicated on the design drawing.