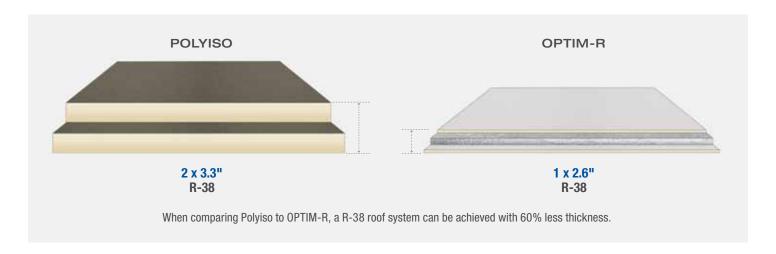

Carlisle's OPTIM-R is a high-R-value vacuum insulated panel (VIP) insulation solution. OPTIM-R provides a low-profile solution when height restrictions will not allow for the code-required or building owner-desired roof insulation values. OPTIM-R is truly a next-generation product, providing up to five times the R-value of commonly used insulation products.

## INCREASED INSULATION REQUIREMENTS AND CHALLENGES

Both building code and building owner requirements are dictating greater amounts of insulation on the roof. But in many re-roofing and recover scenarios, height restrictions make it difficult to accommodate additional insulation. Penthouse doors that open onto the rooftop, windows located near the roof line, through-wall scuppers, equipment curbs needing to be raised, and parapet wall modifications can also present significant challenges. OPTIM-R can save money and time in these situations, especially when the alternative is extensive building modifications.