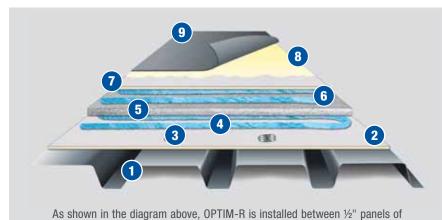

## SYSTEM DESIGN

In order to adequately protect the OPTIM-R panels, Carlisle's  $\frac{1}{2}$ " SecurShield® HD insulating cover board must be installed above and below the OPTIM-R. The base layer of SecurShield HD may be adhered or mechanically fastened to the roof deck, with additional layers of insulation adhered using Carlisle's Flexible FAST™ Adhesive.

SecurShield HD Polyiso Insulation for additional protection to avoid puncturing.

- 9 Carlisle-Approved Membrane
- 8 Carlisle-Approved Bonding Adhesive
- 7 ½" SecurShield HD Polyiso Insulation
- 6 Flexible FAST Adhesive
- 5 1.6" OPTIM-R
- 4 Flexible FAST Adhesive
  - 3 Carlisle Insulation Fasteners and Plates
- 2 ½" SecurShield HD Polyiso Insulation
  - 1 Carlisle-Approved Steel/Concrete Deck

An accurate roof drawing will be required to start a project from which an OPTIM-R design drawing will then be developed showing the rooftop layout of the OPTIM-R panels and panel piece count for quoting purposes. Carlisle infill polyiso shall be installed around penetrations, curbs, and parapets where OPTIM-R cannot be installed and will be indicated on the design drawing.