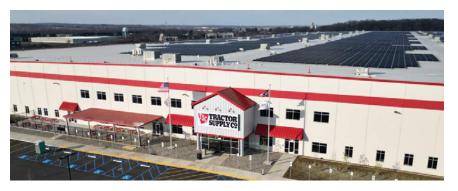

The Tractor Supply Distribution Center (Navarre, OH) was one of the large-scale projects that contributed to Mid-South Roof Systems (left) receiving the 100 Million Square Feet award.