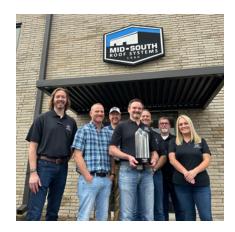

The Tractor Supply Distribution Center (Navarre, OH) was one of the large-scale projects that contributed to Mid-South Roof Systems (left) receiving the 100 Million Square Feet award.