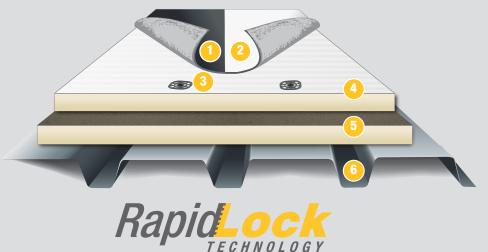

# RapidLock Roofing System

- VersiFleece® RL™ EPDM Membrane with RapidLock Technology
- VersiFleece RL TPO or
  VersiFleece RL PVC Membrane
  with RapidLock Technology
- 3 Insulation Fasteners and Plates
- 4 VersiCore® RL Polyiso, SecurShield® RL Polyiso, SecurShield HD RL, or SecurShield HD Composite RL Polyiso with RapidLock Technology
- 5 VersiCore Polyiso or SecurShield Polyiso
- 6 Steel Deck