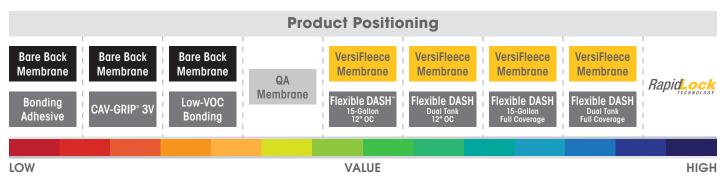

#### **Overview**

Versico's RapidLock (RL) Roofing System is a revolutionary membrane attachment method that provides a fully adhered

system without the use of adhesives. The RL system utilizes VELCRO® Brand Securable Solutions along with 115-mil and 145-mil VersiFleece RL EPDM or 115-mil and 135-mil in both VersiFleece RL TPO and VersiFleece RL PVC to achieve performance on par with traditional fully adhered single-ply systems. Underlayment options include 2.0" VersiCore RL, 2.0" SecurShield RL Polyiso, or 0.5" SecurShield HD RL Polyiso. The RL system is VOC- and odor-free, has no application temperature restrictions, and provides significant labor savings thanks to the simplicity of the system and ease of installation.