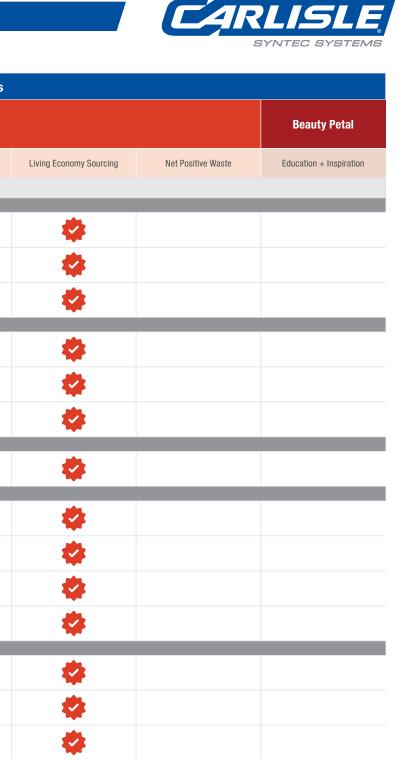

| Rating System and Version                                        |                   |                    |                              | Living Building Cha          | llenge 4.0 - Produ | ct Reference Guide    | For Green Buildi | ng Rating Systems    |                         |                    |                         |
|------------------------------------------------------------------|-------------------|--------------------|------------------------------|------------------------------|--------------------|-----------------------|------------------|----------------------|-------------------------|--------------------|-------------------------|
| Credit Category                                                  | Place Petal       | Water Petal        |                              | Health + Happiness Petal     |                    |                       |                  | Materials Petal      |                         |                    | Beauty Petal            |
| Credit Description                                               | Urban Agriculture | Net Positive Water | Healthy Interior Environment | Healthy Interior Performance | Access To Nature   | Responsible Materials | Red List         | Responsible Sourcing | Living Economy Sourcing | Net Positive Waste | Education + Inspiration |
| EPDM THERMOSET MEMBR                                             | ANE ROOFING       |                    |                              |                              |                    |                       |                  |                      |                         |                    |                         |
| SURE-SEAL NON- REINFORCED EPDM                                   |                   |                    |                              |                              |                    |                       |                  |                      |                         | *                  |                         |
| SURE-TOUGH REINFORCED EPDM                                       |                   |                    |                              |                              |                    |                       |                  |                      |                         | *                  |                         |
| SURE-TOUGH SAT (SELF-ADHERING<br>TECHNOLOGY) REINFORCED EPDM     |                   |                    |                              |                              |                    |                       |                  |                      |                         |                    |                         |
| SURE-WHITE NON-REINFORCED<br>WHITE EPDM                          |                   |                    |                              |                              |                    |                       |                  |                      |                         | *                  |                         |
| SURE-WHITE SAT (SELF-ADHERING<br>TECHNOLOGY) NON-REINFORCED EPDM |                   |                    |                              |                              |                    |                       |                  |                      |                         |                    |                         |
| SURE-SEAL SAT (SELF-ADHERING<br>TECHNOLOGY) NON-REINFORCED EPDM  |                   |                    |                              |                              |                    |                       |                  |                      |                         |                    |                         |
| SURE-SEAL FLEECEBACK EPDM                                        |                   |                    |                              |                              |                    |                       |                  |                      |                         |                    |                         |
| SURE-WHITE FLEECEBACK EPDM                                       |                   |                    |                              |                              |                    |                       |                  |                      |                         |                    |                         |
| SURE-SEAL FLEECEBACK AFX EPDM                                    |                   |                    |                              |                              |                    |                       |                  |                      |                         |                    |                         |
| SURE-WHITE FLEECEBACK AFX EPDM                                   |                   |                    |                              |                              |                    |                       |                  |                      |                         |                    |                         |
| FLEECEBACK RL <sup>™</sup> EPDM                                  |                   |                    |                              |                              |                    |                       |                  |                      |                         |                    |                         |
|                                                                  |                   |                    |                              |                              |                    |                       |                  |                      |                         |                    |                         |