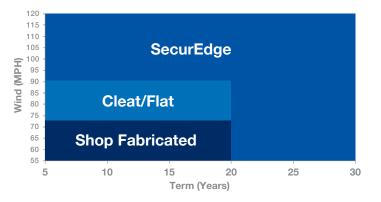

#### UP TO 20 YEAR / 72 MPH WARRANTY COVERAGE

Carlisle's Metal Flat Sheet Program offers authorized applicators the opportunity to include shop-fabricated edge metal in Edge-to-Edge Total System Warranties when purchased through the channels listed below.

#### **Carlisle Prefabricated Cleats**

When using Carlisle's prefabricated cleats/anchor bars and shop fabricating the face covering, warranty cover will be up to 20 Year 90 MPH speed warranty.

### METAL FLAT SHEET OFFERING

- » Flat sheets are available in a wide range of steel and aluminum. Available in over 30 Kynar colors, flat sheets are available in 22 and 24 gauge galvalume steel and .032", .040", .050", and .063" aluminum.
- » Carlisle's SecurEdge<sup>™</sup> prefabricated edge metal products are also covered under the Edge-to-Edge Warranty and can be used on projects with warranties up to 30 years/120 mph, or when ES-1 testing and FM approval are required.