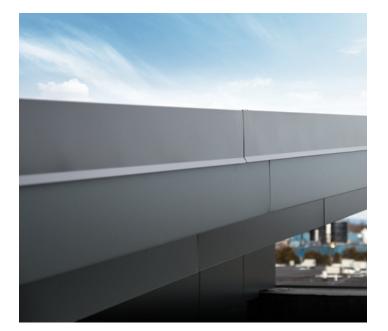

# **Metal Flat Sheet Program**

Carlisle is making it easier than ever for edge metal to be covered under the Edge-to-Edge Total Roof System Warranty. Contractors can now use Carlisle metal flat sheets to shop-fabricate coping and fascia for inclusion in Edge-to-Edge Warranties (up to 20 years with up to 80 mph peak wind speed coverage). This provides contractors with the flexibility to fabricate their own edge metal while still delivering superior warranty coverage backed by Carlisle.