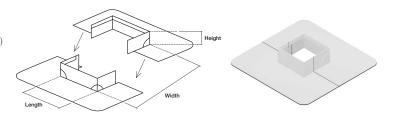

### **Square Tube Wrap**

Material: TPO PVC

Seam: Open/Split Welded/Closed

**Color:** White Slate Gray Patina Green (TPO Only)

Gray Light Gray (PVC only) Rock Brown (TPO Only)

Tan Medium Bronze (TPO Only) Terra Cotta (TPO Only)

Quantity: \_\_\_\_\_\_\_

Dimensions: (D1) \_\_\_\_\_\_(D2) \_\_\_\_\_

Height (8" standard):

Flange (5" standard):

Max size: 12" x 12". If larger, use curb wrap. \*Pressure-Sensitive Termination Flashing included.