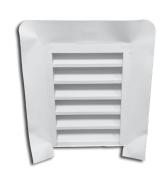

### Wall Vents\*

Material: TPO PVC

Color\*: White Slate Gray Patina Green (TPO Only)
Gray Light Gray (PVC only) Rock Brown (TPO Only)
Tan Medium Bronze (TPO Only) Terra Cotta (TPO Only)

Quantity:

**Standard Size:** 12" 16" 24"

### **Gravity Vents\***

Material: TPO PVC

Color\*: White Slate Gray Patina Green (TPO Only)

Gray Light Gray (PVC only) Rock Brown (TPO Only)

Tan Medium Bronze (TPO Only) Terra Cotta (TPO Only)

Quantity:\_\_\_\_

**Standard Size:** 12"x12" 18"x18" 24"x24"

<sup>\*</sup> The vents themselves are white in color. The pre-welded skirt is available in eight color options.