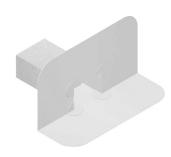

O PVC

Type: 1 piece 2 piece 4 piece
Seam: Open/Split Welded/Closed

Color: White Slate Gray Patina Green (TPO Only)

Gray Light Gray (PVC only) Rock Brown (TPO Only)
Tan Medium Bronze (TPO Only) Terra Cotta (TPO Only)

Quantity:

**Dimensions:** (D1) \_\_\_\_\_(D2)\_\_\_\_

Flange (6" standard):

Height (12" standard):\_\_\_\_\_



Min size: 12" x 12"

## Scuppers/Drains

Material: TPO PVC

**Type:** Wall Overflow Wall Deck Level

**Color:** White Slate Gray Patina Green (TPO Only)

Gray Light Gray (PVC only) Rock Brown (TPO Only)

Tan Medium Bronze (TPO Only) Terra Cotta (TPO Only)

Quantity:\_\_\_\_\_\_
Tube Width:\_\_\_\_\_

Tube Height:

Tube Length: \_\_\_\_\_\_\_\_Flange Width: \_\_\_\_\_\_

### **Thru Wall Overflow**

# Flange Tube Height Tube Width

#### **Thru Wall Deck Level**





### **Pourable Sealer Pocket**

Material: TPO PVC

Color: White Slate Gray Patina Green (TPO Only)

Gray Light Gray (PVC only) Rock Brown (TPO Only)

Tan Medium Bronze (TPO Only) Terra Cotta (TPO Only)

Quantity: \_\_\_\_\_\_

Width:\_\_\_\_

Height:

(Standard Height: 2")



### Louver Vents\*

Material: TPO PVC

Color\*: White Slate Gray Patina Green (TPO Only)

Gray Light Gray (PVC only) Rock Brown (TPO Only)

Tan Medium Bronze (TPO Only) Terra Cotta (TPO Only)

Quantity:

**Standard Size:** 14" x 18" 14" x 24" 14" x 12"

12" x 18" 12" x 12" Bonderized 14" x 18"



### Wall Vents\*

Material: TPO PVC

Color\*: White Slate Gray Patina Green (TPO Only)
Gray Light Gray (PVC only) Rock Brown (TPO Only)
Tan Medium Bronze (TPO Only) Terra Cotta (TPO Only)

Quantity:

**Standard Size:** 12