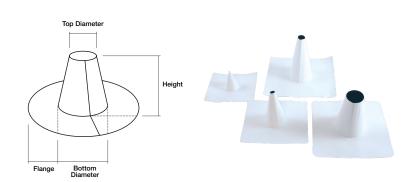

## Cone Pipe Seal

Flange (5" standard):\_

Height (8" standard): \_\_\_\_ Flange (5" standard): \_\_\_\_

TP0 Material: PVC Seam: Welded/Closed Color: White Slate Gray Patina Green (TPO Only) Gray Light Gray (PVC only) Rock Brown (TPO Only) Medium Bronze (TPO Only) Terra Cotta (TPO Only) Quantity: \_ Top Diameter: \_ Bottom Diameter: \_ Height (8" standard): \_