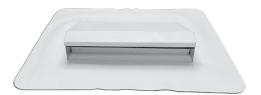

### **Pourable Sealer Pocket**

Material: TPO PVC

Color: White Slate Gray Patina Green (TPO Only)

Gray Light Gray (PVC only) Rock Brown (TPO Only)

Tan Medium Bronze (TPO Only) Terra Cotta (TPO Only)

Quantity: \_\_\_\_\_\_

Width:\_\_\_\_

Height:

(Standard Height: 2")