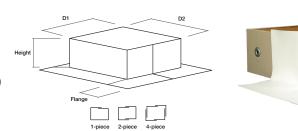

### **Curb Wrap**

Material: TPO PVC

Type: 1 piece 2 piece 4 piece
Seam: Open/Split Welded/Closed

Color: White Slate Gray Patina Green (TPO Only)

Gray Light Gray (PVC only) Rock Brown (TPO Only)
Tan Medium Bronze (TPO Only) Terra Cotta (TPO Only)

Quantity:

**Dimensions:** (D1) \_\_\_\_\_(D2)\_\_\_\_

Flange (6" standard):

Height (12" standard):\_\_\_\_\_

Min size: 12" x 12"