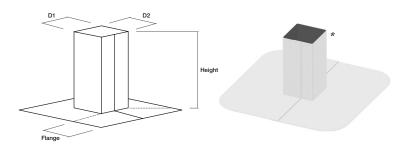

### **Square Tube Wrap**

Material: TPO PVC

Seam: Open/Split Welded/Closed

**Color:** White Slate Gray Patina Green (TPO Only)

Gray Light Gray (PVC only) Rock Brown (TPO Only)

Tan Medium Bronze (TPO Only) Terra Cotta (TPO Only)

Quantity: \_\_\_\_\_\_\_

Dimensions: (D1) \_\_\_\_\_\_(D2) \_\_\_\_\_

Height (8" standard):

Flange (5" standard):

Max size: 12" x 12". If larger, use curb wrap. \*Pressure-Sensitive Termination Flashing included.