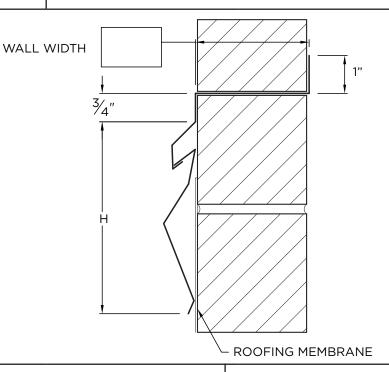

#### **DIMENSIONS**

Choose H Dim and fill out wall width on drawing.

- 3.5" (CFTHRUWALL-350R)
- 4" (CFTHRUWALL-400R)
- 5" (CFTHRUWALL-500R)