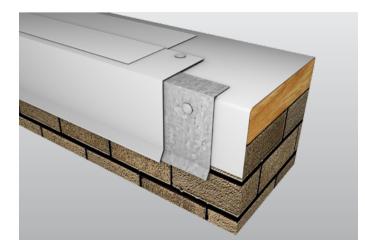

# **Overview**

Carlisle's SecurWeld-TPO Coated Drip Edge features a 22GA L-shaped continuous cleat with pre-slotted fastening holes for ease of installing provided fasteners as well as a TPO-coated 24GA metal cover. SecurWeld TPO-Coated Drip Edge is manufactured in 12' lengths.

# **Features and Benefits**

- » Carlisle's metal TPO-coating is 30 50% thicker than the competition
- » Coated with Carlisle non-reinforced TPO film to ensure compatibility
- » Variety of face heights are available, with or without cleat
- » Florida Building Code approved (with cleat)
- » ANSI/SPRI/FM 4435/ES-1 tested to comply with International Building Code requirements (with cleat)
- » Standard flange width of 3.5"
- » Factory-fabricated miters and accessories ensure a proper fit and provide a cleaner appearance while eliminating the need for field fabrication