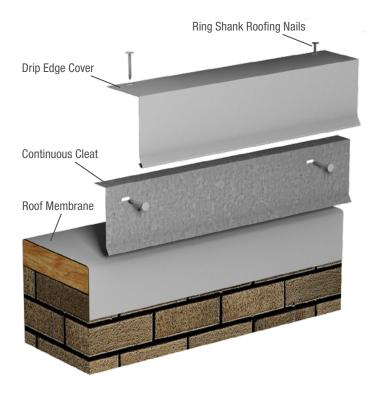

# **Overview**

Carlisle's SecurWeld-TPO Coated Drip Edge features a 22GA L-shaped continuous cleat with pre-slotted fastening holes for ease of installing provided fasteners as well as a TPO-coated 24GA metal cover. SecurWeld TPO-Coated Drip Edge is manufactured in 12' lengths.

# **Features and Benefits**

- » Carlisle's metal TPO-coating is 30 50% thicker than the competition
- » Coated with Carlisle non-reinforced TPO film to ensure compatibility
- » Variety of face heights are available, with or without cleat
- » Florida Building Code approved (with cleat)
- » ANSI/SPRI/FM 4435/ES-1 tested to comply with International Building Code requirements (with cleat)
- » Standard flange width of 3.5"
- » Factory-fabricated miters and accessories ensure a proper fit and provide a cleaner appearance while eliminating the need for field fabrication