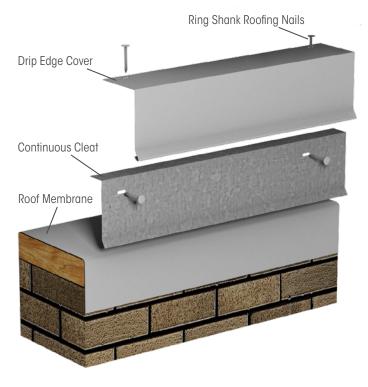

### Overview

Versico's VersiTrim TPO Coated Drip Edge features a 22GA L-shaped continuous cleat with pre-slotted fastening holes for ease of installing provided fasteners as well as a TPO-coated 24GA metal cover. VersiTrim TPO-Coated Drip Edge is manufactured in 12' lengths.

### **Features and Benefits**

- Versico's metal TPO-coating is 30 50% thicker than the competition
- Coated with Versico non-reinforced TPO film to ensure compatibility
- Variety of face heights are available, with or without cleat
- Florida Building Code approved (with cleat)
- ANSI/SPRI/FM 4435/ES-1 tested to comply with International Building Code requirements (with cleat)
- Standard flange width of 3.5"
- Factory-fabricated miters and accessories ensure a proper fit and provide a cleaner appearance while eliminating the need for field fabrication