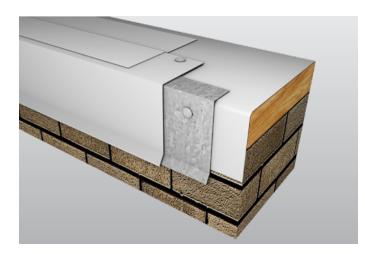

### Overview

Versico's VersiTrim TPO Coated Drip Edge features a 22GA L-shaped continuous cleat with pre-slotted fastening holes for ease of installing provided fasteners as well as a TPO-coated 24GA metal cover. VersiTrim TPO-Coated Drip Edge is manufactured in 12' lengths.