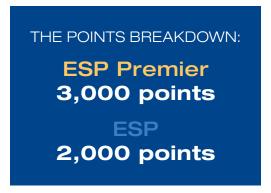

#### **QUALIFICATION BREAKDOWN**

**Total Points = Points + Bonus Points** 

Points Calculation: Based on Application Square Feet (SF)

#### 1 point/sf

for .045 mil EPDM, .045 mil TPO, .060 mil TPO, .050 mil PVC, .060 mil PVC,

#### 2 points/sf

for .060 mil EPDM, .045 mil Sure-Tough™ EPDM, .060 mil Sure-Tough EPDM, .060 SAT™ EPDM, .060 mil Sure-White® EPDM SAT, .045 mil SAP TPO, .060 mil SAP TPO, .060 SAP TPO, .060 mil PVC KEE,

#### 2.5 points/sf

for All Fleeceback, .075 mil EPDM, .090 mil EPDM, .072 mil TPO, .080 mil TPO, .080 mil PVC