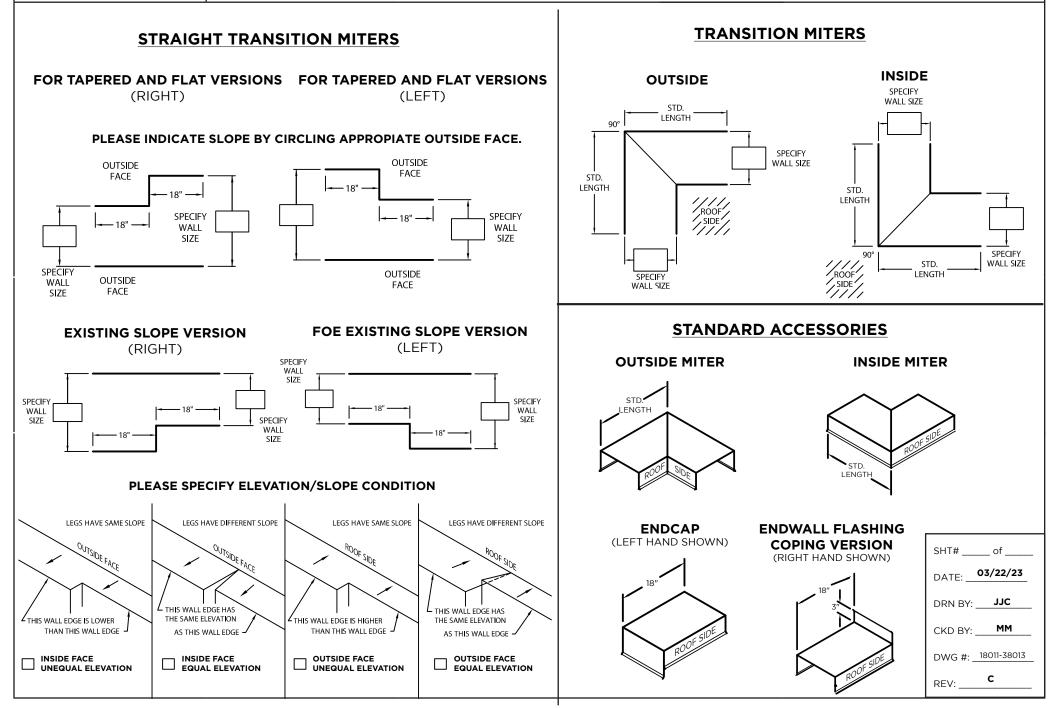

| VERSICO<br>ROOFING SYSTEMS                                                                                                                                         | VERSITRIM ONE COPING                                                                                                                                                                                         | <ul> <li>NOTES</li> <li>Unless otherwise noted, fabrication of<br/>miters and accessories are furnished<br/>standard utilizing a non-penetrating<br/>quicklock joint, then factory sealed</li> </ul>                                                                                                                                                                                                                       |
|--------------------------------------------------------------------------------------------------------------------------------------------------------------------|--------------------------------------------------------------------------------------------------------------------------------------------------------------------------------------------------------------|----------------------------------------------------------------------------------------------------------------------------------------------------------------------------------------------------------------------------------------------------------------------------------------------------------------------------------------------------------------------------------------------------------------------------|
|                                                                                                                                                                    |                                                                                                                                                                                                              | <ul> <li>watertight.</li> <li>Welded accessories require a minimum material thickness of .050"</li> <li>For non-90 miters, see separate print approval</li> <li>Provided splice plates must be field caulked to prevent water entry</li> <li>Product should be installed per provided installation instructions</li> <li>ANSI/SPRI/FM 4435/ES-1 test pressures up to 61 psf (Horizontal) and 103 psf (Vertical)</li> </ul> |
| APPROVALS*<br>ANSI/SPRI/FM 4435/ES-1<br>Test Pressures listed in notes                                                                                             | MATERIAL*       Substrate:       Wood       Masonry       Metal         1 24 Ga. Galv. Steel       0.040" Aluminum       Color:       1000000000000000000000000000000000000                                  | Project Name:         Architect:         Roofing Contractor:         Project Type:                                                                                                                                                                                                                                                                                                                                         |
| QUANTITIES         Lineal Feet (12'-         Outside Miter (12'-         Outside Miter (12'-         Inside Miter (12'-         Right Endcaps         Left Endcaps | (90°)       Outside Transition Miter       Iside Transition Miter         (90°)       Inside Transition Miter       Existing Slope         (90°)       Right Straight Transition Miter       ACCESSORY TYPE* | DWG #: 18011-38013                                                                                                                                                                                                                                                                                                                                                                                                         |

## **VERSITRIM ONE COPING**

MITER STANDARD LEG LENGTH= WALL SIZE + 9 7/16"

## PLEASE SPECIFY QUANTITIES FOR ALL ACCESORIES ON PAGE 1