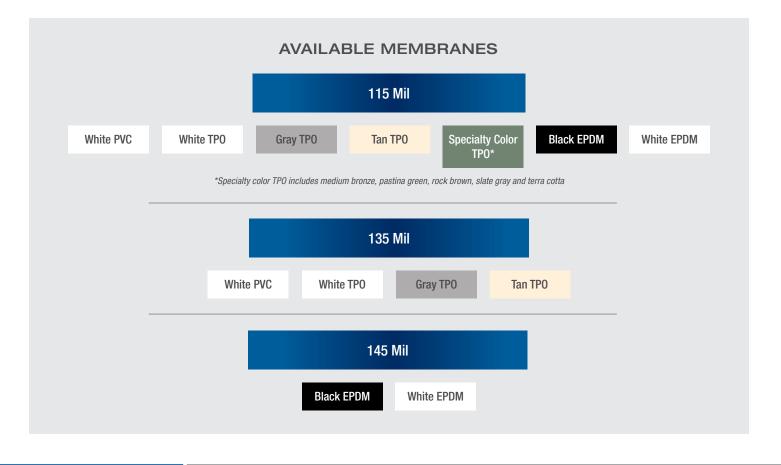

# WHAT ARE THE RAPIDLOCK SYSTEM'S COMPONENTS?

The RapidLock system is comprised of specialty FleeceBACK<sup>®</sup> membrane and InsulBase<sup>®</sup> RL or SecurShield<sup>®</sup> RL Polyiso Insulation. The membrane acts as the hook while the polyiso insulation acts as the loop.

#### AVAILABLE INSULATION

- » SecurShield® HD
- » InsulBase® 2", 2.6"
- » SecurShield 2", 2.6"
- » SecurShield HD Composite 2", 2.5", 3", 3.5", 4"