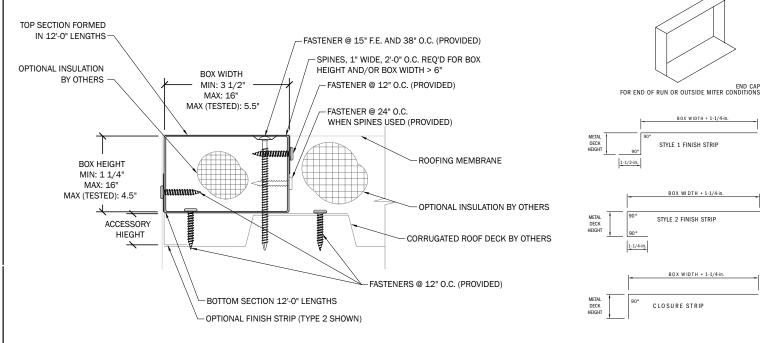

#### **NOTES**

- Pre-drill with 3/16" in. drill for masonry conditions
- Product should be installed per provided installation instructions
- Finish and closure strips are only used with metal deck applications
- 3" height maximum for use with a coping product on a parapet wall
- ANSI/SPRI/FM 4435/ES-1 Test Pressure up to 911 psf (Vertical) 526 psf (Horizontal)

## **DIMENSIONS**

Box Width (In Inches)

Box Height (In Inches)

## **MATERIALS**

20 ga. Galv. Steel

## **SUBSTRATE**

If substrate is not given, wood fasteners will be provided.

- Metal (\_\_\_\_\_Metal Deck Height in Inches)
- **Existing Wood Nailer**
- Masonry

## **QUANTITIES**

\_\_\_\_ Lineal Feet (12'-0" Lengths)

\_\_\_\_ Right Endcaps

\_\_\_\_\_ Left Endcaps

\_\_\_\_\_ Finish Strip (Style 1) Lineal Feet

Finish Strip (Style 2) Lineal Feet

Closure Strip Lineal Feet