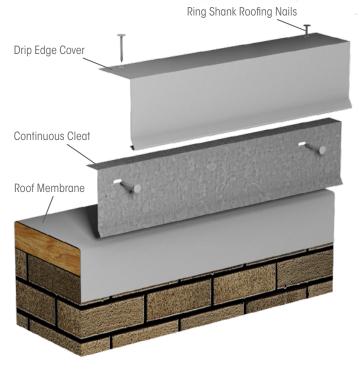

# Overview

Versico's VersiTrim PVC-Coated Drip Edge features a 22GA L-shaped continuous cleat with pre-slotted fastening holes for ease of installing provided fasteners as well as PVC-coated 24GA metal cover. VersiTrim PVC-Coated Drip Edge is manufactured 10' lengths.

# **Features and Benefits**

- Versico's metal PVC-coating is 30 50% thicker than the competition.
- Coated with Versico non-reinforced PVC film to ensure compatibility.
- Variety of face heights are available, with or without cleat.
- Florida Building Code approved (with cleat).
- ANSI/SPRI/FM 4435/ES-1 tested to comply with International Building Code requirements (with cleat).
- Standard flange width of 3.5".
- Factory-fabricated miters and accessories ensure a proper fit and provide a cleaner appearance while eliminating the need for field fabrication.

# Quality Assurance

Tested per ANSI/SPRI/FM 4435/ES-1 Test Methods RE-1 and RE-2 for evaluation of membrane securement strength. Fascia shall be certified by Versico to design pressures as indicated in current edition of ANSI/SPRI ED-1 Design Standard for Edge Systems Used with Low Slope Roofing Systems. Meets requirements of the International Building Code. Florida Building Code approved (with cleat).