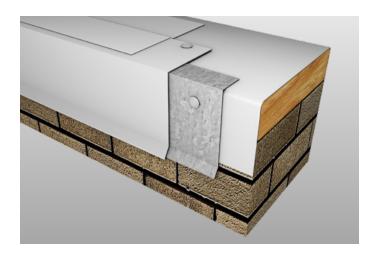

# Overview

Versico's VersiTrim PVC-Coated Drip Edge features a 22GA L-shaped continuous cleat with pre-slotted fastening holes for ease of installing provided fasteners as well as PVC-coated 24GA metal cover. VersiTrim PVC-Coated Drip Edge is manufactured 10' lengths.