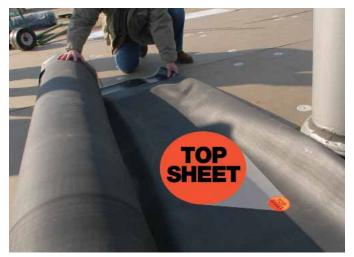

# **VERSIGARD EPDM WITH QAT**

Quick-Applied Tape Saves Time and Money

Locate the orange TOP SHEET sticker on 2-packs to ensure proper roll-out.

VersiGard EPDM with Quick-Applied Tape formats for wide-width sheeting includes a single-fold sheet.