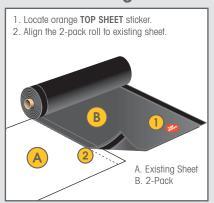

# **VERSIGARD EPDM WITH QAT**

Quick-Applied Tape Saves Time and Money

Locate the orange TOP SHEET sticker on 2-packs to ensure proper roll-out.

VersiGard EPDM with Quick-Applied Tape formats for wide-width sheeting includes a single-fold sheet.

## 2-Pack Unrolling Instructions