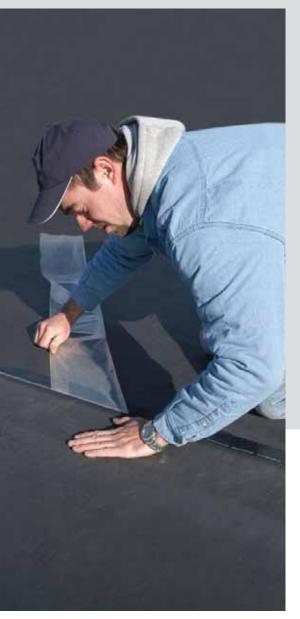

# Quick-Applied Tape Saves Time and Money

Seams completed with Versico's QAT Seam Technology go together smoothly, resulting in fewer wrinkles.

One of the most critical and timeconsuming portions of a VersiGard EPDM roofing installation can be made faster and easier when

you use VersiGard EPDM with Quick-Applied Tape (QAT) Seam Technology. VersiGard QAT seam technology factory-applies the Seam Tape to the membrane, greatly reducing the time required for completing seams and minimizing your labor costs. Because adhesive thickness is controlled in the factory, waste and total material costs are reduced as well.