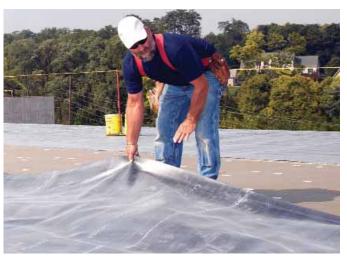

# **VERSIGARD EPDM WITH QAT**

Quick-Applied Tape Saves Time and Money

Locate the orange TOP SHEET sticker on 2-packs to ensure proper roll-out.

VersiGard EPDM with Quick-Applied Tape formats for wide-width sheeting includes a single-fold sheet.