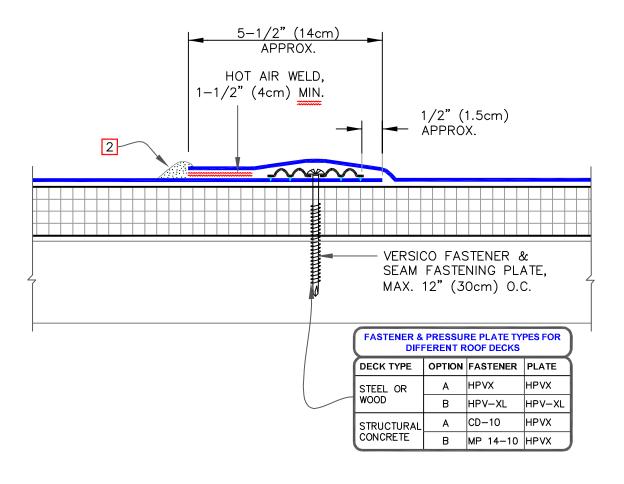

## NOTES:

1. POSITION SEAM FASTENING PLATES BEYOND NON-REINFORCED ENCAPSULATED EDGE.

2. APPROXIMATELY 1/8" (0.5cm) DIAMETER BEAD OF CUT-EDGE SEALANT IS REQUIRED ON CUT EDGES OF REINFORCED TPO MEMBRANE.

WHEN USING 60 OR 80-MIL

(1.52/2.03mm) THICK MEMBRANE

APPLY A 4-1/2" (11.8cm)

DIAMETER "T-JOINT" COVER AT

FIELD SPLICE INTERSECTIONS,

CENTRALLY ALIGNED.

MECHANICALLY ATTACHED SEAM, PAGE 1 OF 2

MAXIMUM WARRANTY: 30 YEARS

TPO MEMBRANE