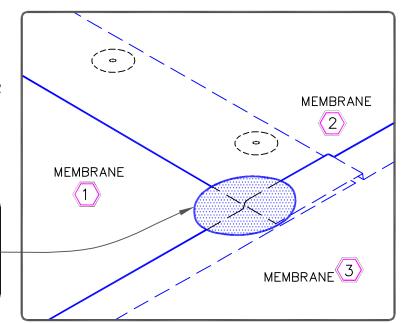

(1.52/2.03mm) THICK MEMBRANE

APPLY A 4-1/2" (11.8cm)

DIAMETER "T-JOINT" COVER AT

FIELD SPLICE INTERSECTIONS,

CENTRALLY ALIGNED.

MECHANICALLY ATTACHED SEAM, PAGE 1 OF 2

MAXIMUM WARRANTY: 30 YEARS

TPO MEMBRANE