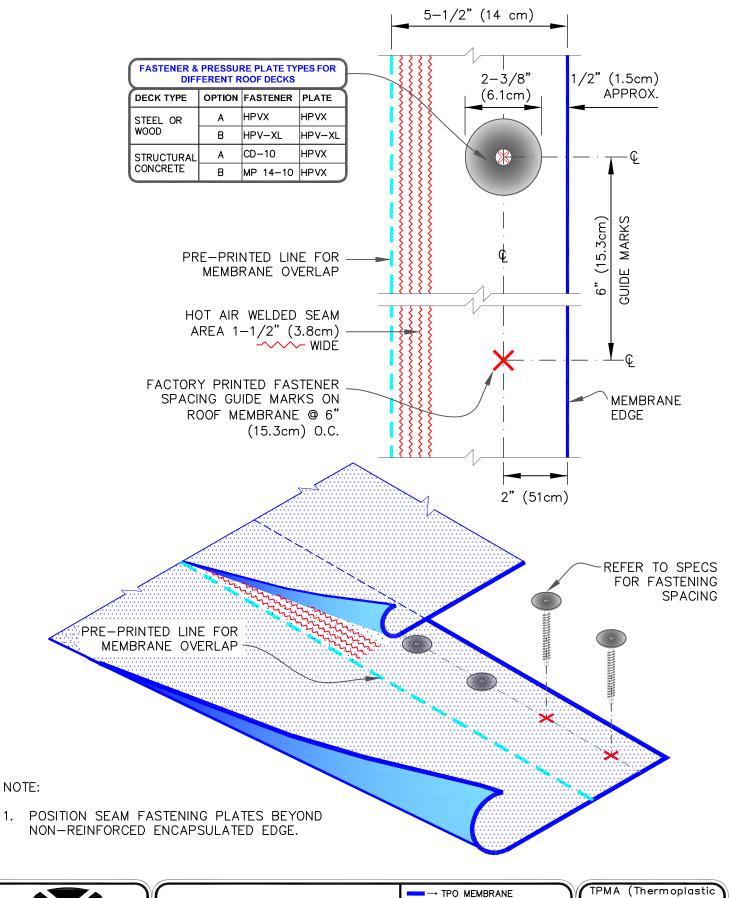

## NOTES:

1. POSITION SEAM FASTENING PLATES BEYOND NON-REINFORCED ENCAPSULATED EDGE.

2. APPROXIMATELY 1/8" (0.5cm) DIAMETER BEAD OF CUT-EDGE SEALANT IS REQUIRED ON CUT EDGES OF REINFORCED TPO MEMBRANE.

WHEN USING 60 OR 80-MIL

(1.52/2.03mm) THICK MEMBRANE

APPLY A 4-1/2" (11.8cm)

DIAMETER "T-JOINT" COVER AT

FIELD SPLICE INTERSECTIONS,

CENTRALLY ALIGNED.

MECHANICALLY ATTACHED SEAM, PAGE 1 OF 2

MAXIMUM WARRANTY: 30 YEARS

TPO MEMBRANE