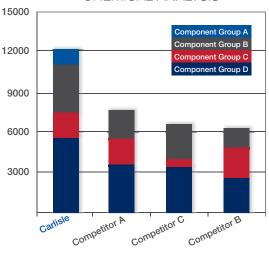

### WEATHERING PACKAGE CHEMICAL ANALYSIS

## OCTAGUARD XT™ WEATHERING PACKAGE

Carlisle's OctaGuard XT weathering package is a blend of eight performance-enhancing ingredients designed to protect Sure-Weld Extra TPO membranes against damaging heat and UV exposure. Independent test results have demonstrated that Carlisle's Sure-Weld Extra TPO with the OctaGuard XT weathering package provides superior long-term protection against the elements.