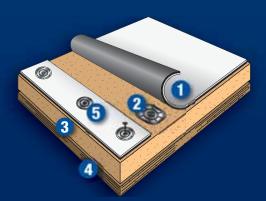

## MECHANICALLY FASTENED TPO ROOFING SYSTEM

- 1. Sure-Weld Extra TPO Membrane
- 2. Carlisle Insulation Fasteners and Plates
- 3. Acceptable Insulation
- 4. Approved Roof Deck
- 5. Carlisle Membrane Fasteners and Plates