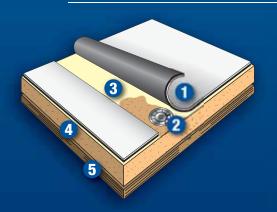

# FULLY ADHERED TPO ROOFING SYSTEM

- 1. Sure-Weld Extra TPO Membrane
- 2. Carlisle Insulation Fasteners and Plates
- 3. Approved TPO Bonding Adhesive
- 4. Acceptable Insulation
- 5. Approved Roof Deck