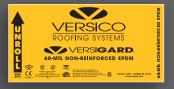

#### HIGH-DEMAND MEMBRANES (YELLOW FAMILY)

60-mil 10 x 100 and 10 x 50 pre-cleaned membranes will remain in pre-branded yellow bags.