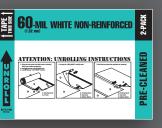

#### **VERSIGARD WHITE MEMBRANES (TEAL FAMILY)**

**Standard** 60-MIL WHITE NON-REINFORCED

Sheeting with QAT

Standard

Sheeting with QAT