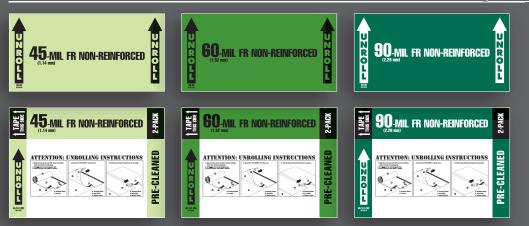

co EPDM Packaging Guide

### VERSIGARD

As Versico's EPDM product offering has increased, it has become necessary to re-categorize its products into color families for easier identification in the warehouse. Standard sheeting will be packaged in full-color bags while sheeting with QAT™ will come in white bags with color-matched ink.

# **STANDARD** SHEETING SHEETING WITH **QUICK-APPLIED**

- Unroll direction
- Length and width indicated on core
- Versico logo prominently displayed on large label for easy brand identification
- Enlarged gauge and product identification
- Code Approvals
- Clean or Dusted designation
- 2-Pack designation (when applicable)
- QAT Unrolling Instructions
- Color strip on QAT bags for product identification

#### VERSIGARD NON-REINFORCED MEMBRANES (GREEN FAMILY)



#### VERSIGARD REINFORCED MEMBRANES (GRAY FAMILY)



#### **VERSIGARD WHITE MEMBRANES (TEAL FAMILY)**

**Standard** 60-MIL WHITE NON-REINFORCED



Sheeting with QAT

Standard

Sheeting with QAT

#### HIGH-DEMAND MEMBRANES (YELLOW FAMILY)



60-mil 10 x 100 and 10 x 50 pre-cleaned membranes will remain in pre-branded yellow bags.