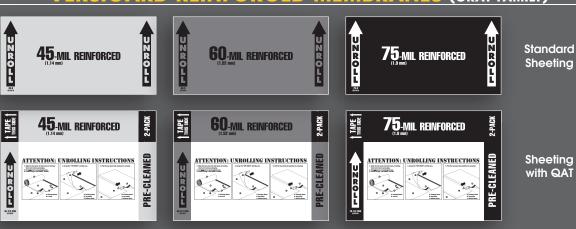

EPDM product offering has increased, it has become necessary to re-categorize its products into color families for easier identification in the warehouse. Standard sheeting will be packaged in full-color bags while sheeting with QAT™ will come in white bags with color-matched ink.

# **STANDARD** SHEETING SHEETING WITH **QUICK-APPLIED**

- Unroll direction
- Length and width indicated on core
- Versico logo prominently displayed on large label for easy brand identification
- Enlarged gauge and product identification
- Code Approvals
- Clean or Dusted designation
- 2-Pack designation (when applicable)
- QAT Unrolling Instructions
- Color strip on QAT bags for product identification

#### VERSIGARD NON-REINFORCED MEMBRANES (GREEN FAMILY)



#### VERSIGARD REINFORCED MEMBRANES (GRAY FAMILY)



#### **VERSIGARD WHITE MEMBRANES (TEAL FAMILY)**

**Standard** 60-MIL WHITE NON-REINFORCED



Sheeting with QAT

Standard

Sheeting with QAT

#### HIGH-DEMAND MEMBRANES (YELLOW FAMILY)



60-mil 10 x 100 and 10 x 50 pre-cleaned membranes will remain in pre-branded yellow bags.