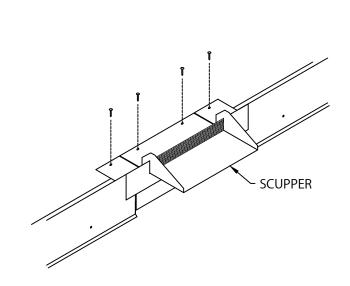

### SECUREDGE SNAP-ON CANTE

SINGLE-PLY APPLICATION, SNAP-ON VERSION

SCUPPER INSTALLATION INSTRUCTIONS

STEP 1 - WATERDAM / ROOFING MEMBRANE DETERMINE LOCATION OF SCUPPER AND SPACE WATERDAM 14 1/2" APART. FASTEN WATERDAM FLANGE 6" O.C. WITH PROVIDED FASTENERS.

STEP 2- SCUPPER INSTALL SCUPPER WITH PROVIDED FASTENERS. SET SCUPPER FLANGE IN A CONTINUOUS BEAD OF NON-CURING SEALANT.

STEP 3 - WATERDAM

POSITION STRIP-IN MEMBRANE OVER AND DOWN WATERDAM FACE APPROXIMATELY 1" BELOW RAISED FASTENING HOLES. TAKE CARE TO AVOID BRIDGING OF MEMBRANE. LOCATE AND FASTEN MEMBRANE AT 12" O.C. THROUGH ALL RAISED HOLES ON OUTSIDE FACE USING PROVIDED FASTENERS.