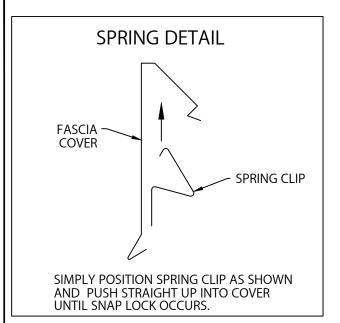

NOTE: FOLLOW GENERAL RECOMMENDATIONS OF THE STRIP-IN MEMBRANE MANUFACTURERS APPLICATION OF MATERIALS OVER THE ROOF EDGE.

4. INSTALL MITER COVERS FIRST, INSERT ONE SPLICE PLATE AND ONE 6" WIDE SPRING CLIP INTO EACH END OF MITER COVER, (SEE DETAIL ON PAGE 3 FOR PROPER SPRING INSTALLATION). PLACE TWO 6" WIDE SPRING CLIPS INTO CORNERS OF MITER AS SHOWN. INSTALL MITER COVERS BY PUSHING DOWNWARD UNTIL COVER IS ENGAGED ALONG ENTIRE MITER.

5. INSTALL 12'-0" FASCIA COVER SECTIONS. INSERT ONE SPLICE PLATE AND ONE 6" WIDE SPRING CLIP UNDER FAR END OF FASCIA COVER. PLACE 6" WIDE SPRING CLIPS INTO COVER AT 4'-0" O.C. INSTALL COVER BY PUSHING DOWNWARD UNTIL FASCIA COVER IS ENGAGED TO WATERDAM ALONG ENTIRE LENGTH. CONTINUE TO INSTALL FASCIA COVERS. LEAVING A 3/8" SPACE BETWEEN COVERS. FIELD CUT WHERE NECESSARY USING FINE TOOTH HACKSAW.