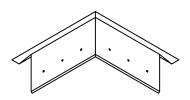

2. LOCATE AND INSTALL MITERS, FASTEN THROUGH PRE-SLOTTED FASTENING HOLES ON TOP FLANGE ONLY. DETERMINE AND IDENTIFY LOCATION OF SCUPPERS. LEAVE GAP OF 14 1/2" INCHES FOR SCUPPER LOCATIONS. NEXT LOCATE AND INSTALL SCUPPERS. SEE PAGES 4 AND 5 FOR DETAILED INSTRUCTIONS ON INSTALLING SCUPPERS. THEN INSTALL THE 12'-0" SECTIONS OF WATERDAM FROM RIGHT TO LEFT (AS SEEN FROM ROOF TOP) BY FASTENING THROUGH SLOTTED HOLES PROVIDED PER JOB REQUIREMENTS. FIELD CUT SECTIONS AS NECESSARY. LAP WATERDAM JOINTS 1".

#### **COMPONENT LIST**

**FASCIA COVER** 12'-0" LENGTHS

WATERDAM 12'-0" LENGTHS

**SPLICE PLATE** 3 1/2" WIDE

WATERDAM **INSIDE MITER** 

**FASCIA COVER INSIDE MITER** 

WATERDAM **OUTSIDE MITER** 

**FASCIA COVER OUTSIDE MITER** 