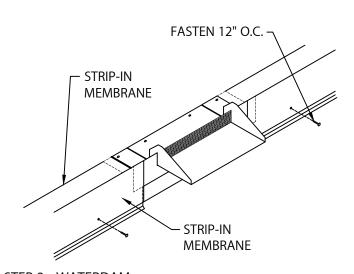

STEP 2- SCUPPER INSTALL SCUPPER WITH PROVIDED FASTENERS. SET SCUPPER FLANGE IN A CONTINUOUS BEAD OF NON-CURING SEALANT.

STEP 3 - WATERDAM

POSITION STRIP-IN MEMBRANE OVER AND DOWN WATERDAM FACE APPROXIMATELY 1" BELOW RAISED FASTENING HOLES. TAKE CARE TO AVOID BRIDGING OF MEMBRANE. LOCATE AND FASTEN MEMBRANE AT 12" O.C. THROUGH ALL RAISED HOLES ON OUTSIDE FACE USING PROVIDED FASTENERS.