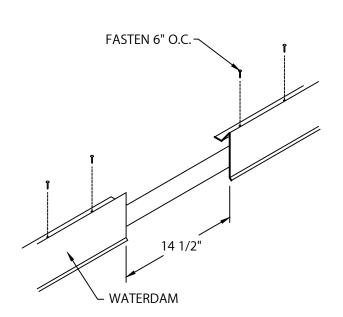

2. LOCATE AND INSTALL MITERS, FASTEN THROUGH PRE-SLOTTED FASTENING HOLES ON TOP FLANGE ONLY. DETERMINE AND IDENTIFY LOCATION OF SCUPPERS. LEAVE GAP OF 14 1/2" INCHES FOR SCUPPER LOCATIONS. NEXT LOCATE AND INSTALL SCUPPERS. SEE PAGES 4 AND 5 FOR DETAILED INSTRUCTIONS ON INSTALLING SCUPPERS. THEN INSTALL THE 12'-0" SECTIONS OF WATERDAM FROM RIGHT TO LEFT (AS SEEN FROM ROOF TOP) BY FASTENING THROUGH SLOTTED HOLES PROVIDED PER JOB REQUIREMENTS. FIELD CUT SECTIONS AS NECESSARY. LAP WATERDAM JOINTS 1".

### SECUREDGE SNAP-ON CANTE

SINGLE-PLY APPLICATION, SNAP-ON VERSION

SCUPPER INSTALLATION INSTRUCTIONS

STEP 1 - WATERDAM / ROOFING MEMBRANE DETERMINE LOCATION OF SCUPPER AND SPACE WATERDAM 14 1/2" APART. FASTEN WATERDAM FLANGE 6" O.C. WITH PROVIDED FASTENERS.