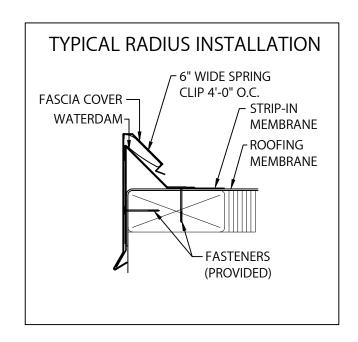

#### RADIUS INSTALLATION INSTRUCTIONS

1. FOLLOW DIRECTIONS ON PAGES 1 AND 2 FOR INSTALLING WATERDAM, ROOF MEMBRANE AND STRIP-IN MEMBRANE.

2. INSTALL 12'-0" FASCIA COVER SECTIONS. INSERT ONE SPLICE PLATE AND ONE 6" WIDE SPRING CLIP UNDER FAR END OF FASCIA COVER. PLACE 6" WIDE SPRING CLIPS INTO COVER AT 4'-0" O.C. INSTALL COVER BY PUSHING DOWNWARD UNTIL FASCIA COVER IS ENGAGED TO WATERDAM ALONG ENTIRE LENGTH. CONTINUE TO INSTALL FASCIA COVERS, LEAVING A 3/8" SPACE BETWEEN COVERS. FIELD CUT WHERE NECESSARY USING FINE TOOTH HACKSAW.