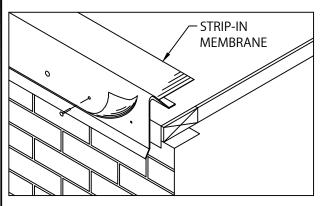

## SECUREDGE SNAP-ON CANTED FASCIA

SINGLE-PLY APPLICATION, SNAP-ON VERSION INSTALLATION INSTRUCTIONS

POSITION STRIP-IN MEMBRANE OVER AND DOWN WATERDAM FACE APPROXIMATELY 1" BELOW RAISED FASTENING HOLES (PROVIDED). TAKE CARE TO AVOID BRIDGING OF MEMBRANE. LOCATE AND FASTEN MEMBRANE AT 12" O.C. THROUGH ALL RAISED HOLES ON OUTSIDE FACE USING PROVIDED FASTENERS.

NOTE: FOLLOW GENERAL RECOMMENDATIONS OF THE STRIP-IN MEMBRANE MANUFACTURERS APPLICATION OF MATERIALS OVER THE ROOF EDGE.

4. INSTALL MITER COVERS FIRST, INSERT ONE SPLICE PLATE AND ONE 6" WIDE SPRING CLIP INTO EACH END OF MITER COVER, (SEE DETAIL ON PAGE 3 FOR PROPER SPRING INSTALLATION). PLACE TWO 6" WIDE SPRING CLIPS INTO CORNERS OF MITER AS SHOWN. INSTALL MITER COVERS BY PUSHING DOWNWARD UNTIL COVER IS ENGAGED ALONG ENTIRE MITER.