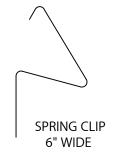

NOTE: FOLLOW GENERAL RECOMMENDATIONS OF THE STRIP-IN MEMBRANE MANUFACTURERS APPLICATION OF MATERIALS OVER THE ROOF EDGE.

4. INSTALL MITER COVERS FIRST, INSERT ONE SPLICE PLATE AND ONE 6" WIDE SPRING CLIP INTO EACH END OF MITER COVER, (SEE DETAIL ON PAGE 3 FOR PROPER SPRING INSTALLATION). PLACE TWO 6" WIDE SPRING CLIPS INTO CORNERS OF MITER AS SHOWN. INSTALL MITER COVERS BY PUSHING DOWNWARD UNTIL COVER IS ENGAGED ALONG ENTIRE MITER.

5. INSTALL 12'-0" FASCIA COVER SECTIONS. INSERT ONE SPLICE PLATE AND ONE 6" WIDE SPRING CLIP UNDER FAR END OF FASCIA COVER. PLACE 6" WIDE SPRING CLIPS INTO COVER AT 4'-0" O.C. INSTALL COVER BY PUSHING DOWNWARD UNTIL FASCIA COVER IS ENGAGED TO WATERDAM ALONG ENTIRE LENGTH. CONTINUE TO INSTALL FASCIA COVERS. LEAVING A 3/8" SPACE BETWEEN COVERS. FIELD CUT WHERE NECESSARY USING FINE TOOTH HACKSAW.

STEP 6- SPRING CLIP / FASCIA COVER PLACE SPRING CLIPS 4" FROM END OF FASCIA COVER. INSTALL COVER BY PUSHING DOWNWARD UNTIL FASCIA COVER IS ENGAGED TO WATERDAM. FASCIA COVER SHOULD FIT TIGHT AGAINST SIDES OF SCUPPER.