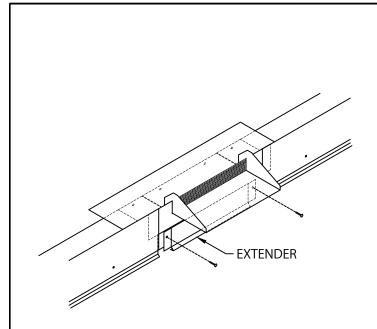

## SECUREDGE SNAP-ON CANTED FASCIA

SINGLE-PLY APPLICATION, SNAP-ON VERSION

SCUPPER INSTALLATION INSTRUCTIONS

STEP 5- EXTENDER CENTER EXTENDER BELOW SCUPPER AND FASTEN THROUGH PRE-SLOTTED HOLES WITH PROVIDED FASTENERS AS SHOWN.