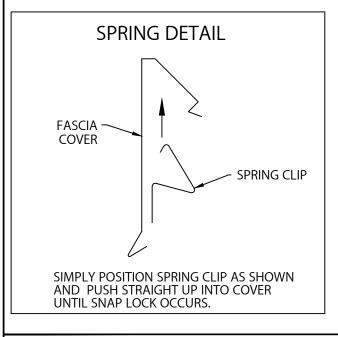

NOTE: FOLLOW GENERAL RECOMMENDATIONS OF THE STRIP-IN MEMBRANE MANUFACTURERS APPLICATION OF MATERIALS OVER THE ROOF EDGE.

4. INSTALL MITER COVERS FIRST, INSERT ONE SPLICE PLATE AND ONE 6" WIDE SPRING CLIP INTO EACH END OF MITER COVER, (SEE DETAIL ON PAGE 3 FOR PROPER SPRING INSTALLATION). PLACE TWO 6" WIDE SPRING CLIPS INTO CORNERS OF MITER AS SHOWN. INSTALL MITER COVERS BY PUSHING DOWNWARD UNTIL COVER IS ENGAGED ALONG ENTIRE MITER.

5. INSTALL 12'-0" FASCIA COVER SECTIONS. INSERT ONE SPLICE PLATE AND ONE 6" WIDE SPRING CLIP UNDER FAR END OF FASCIA COVER. PLACE 6" WIDE SPRING CLIPS INTO COVER AT 4'-0" O.C. INSTALL COVER BY PUSHING DOWNWARD UNTIL FASCIA COVER IS ENGAGED TO WATERDAM ALONG ENTIRE LENGTH. CONTINUE TO INSTALL FASCIA COVERS. LEAVING A 3/8" SPACE BETWEEN COVERS. FIELD CUT WHERE NECESSARY USING FINE TOOTH HACKSAW.