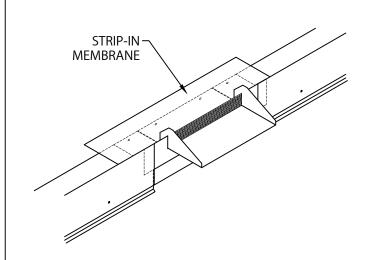

STEP 4 - STRIP-IN MEMBRANE STRIP-IN SCUPPER FLANGE.

**Customer Service** 866-458-3537 (Metal-Era)

DATE: 09/30/24 DRN BY: MLM CKD BY: MM

SHT.#\_4 OF