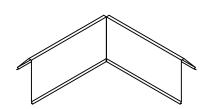

NOTE: FOLLOW GENERAL RECOMMENDATIONS OF THE STRIP-IN MEMBRANE MANUFACTURERS APPLICATION OF MATERIALS OVER THE ROOF EDGE.

4. INSTALL MITER COVERS FIRST, INSERT ONE SPLICE PLATE AND ONE 6" WIDE SPRING CLIP INTO EACH END OF MITER COVER, (SEE DETAIL ON PAGE 3 FOR PROPER SPRING INSTALLATION). PLACE TWO 6" WIDE SPRING CLIPS INTO CORNERS OF MITER AS SHOWN. INSTALL MITER COVERS BY PUSHING DOWNWARD UNTIL COVER IS ENGAGED ALONG ENTIRE MITER.

#### **COMPONENT LIST**

**FASCIA COVER** 12'-0" LENGTHS

WATERDAM 12'-0" LENGTHS

**SPLICE PLATE** 3 1/2" WIDE

WATERDAM **INSIDE MITER** 

**FASCIA COVER INSIDE MITER** 

WATERDAM **OUTSIDE MITER** 

**FASCIA COVER OUTSIDE MITER** 