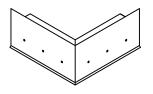

2. LOCATE AND INSTALL MITERS, FASTEN THROUGH PRE-SLOTTED FASTENING HOLES ON TOP FLANGE ONLY. DETERMINE AND IDENTIFY LOCATION OF SCUPPERS. LEAVE GAP OF 14 1/2" INCHES FOR SCUPPER LOCATIONS. NEXT LOCATE AND INSTALL SCUPPERS. SEE PAGES 4 AND 5 FOR DETAILED INSTRUCTIONS ON INSTALLING SCUPPERS. THEN INSTALL THE 12'-0" SECTIONS OF WATERDAM FROM RIGHT TO LEFT (AS SEEN FROM ROOF TOP) BY FASTENING THROUGH SLOTTED HOLES PROVIDED PER JOB REQUIREMENTS. FIELD CUT SECTIONS AS NECESSARY. LAP WATERDAM JOINTS 1".

NOTE: FOLLOW GENERAL RECOMMENDATIONS OF THE STRIP-IN MEMBRANE MANUFACTURERS APPLICATION OF MATERIALS OVER THE ROOF EDGE.

4. INSTALL MITER COVERS FIRST, INSERT ONE SPLICE PLATE AND ONE 6" WIDE SPRING CLIP INTO EACH END OF MITER COVER, (SEE DETAIL ON PAGE 3 FOR PROPER SPRING INSTALLATION). PLACE TWO 6" WIDE SPRING CLIPS INTO CORNERS OF MITER AS SHOWN. INSTALL MITER COVERS BY PUSHING DOWNWARD UNTIL COVER IS ENGAGED ALONG ENTIRE MITER.

#### **COMPONENT LIST**

**FASCIA COVER** 12'-0" LENGTHS

WATERDAM 12'-0" LENGTHS

**SPLICE PLATE** 3 1/2" WIDE

WATERDAM **INSIDE MITER** 

**FASCIA COVER INSIDE MITER** 

WATERDAM **OUTSIDE MITER** 

**FASCIA COVER OUTSIDE MITER** 