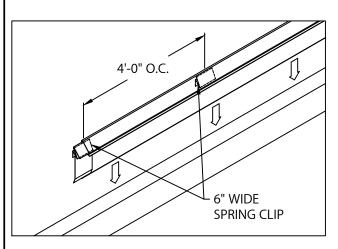

5. INSTALL 12'-0" FASCIA COVER SECTIONS. INSERT ONE SPLICE PLATE AND ONE 6" WIDE SPRING CLIP UNDER FAR END OF FASCIA COVER. PLACE 6" WIDE SPRING CLIPS INTO COVER AT 4'-0" O.C. INSTALL COVER BY PUSHING DOWNWARD UNTIL FASCIA COVER IS ENGAGED TO WATERDAM ALONG ENTIRE LENGTH. CONTINUE TO INSTALL FASCIA COVERS. LEAVING A 3/8" SPACE BETWEEN COVERS. FIELD CUT WHERE NECESSARY USING FINE TOOTH HACKSAW.