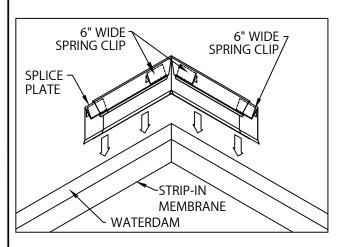

NOTE: FOLLOW GENERAL RECOMMENDATIONS OF THE STRIP-IN MEMBRANE MANUFACTURERS APPLICATION OF MATERIALS OVER THE ROOF EDGE.

4. INSTALL MITER COVERS FIRST, INSERT ONE SPLICE PLATE AND ONE 6" WIDE SPRING CLIP INTO EACH END OF MITER COVER, (SEE DETAIL ON PAGE 3 FOR PROPER SPRING INSTALLATION). PLACE TWO 6" WIDE SPRING CLIPS INTO CORNERS OF MITER AS SHOWN. INSTALL MITER COVERS BY PUSHING DOWNWARD UNTIL COVER IS ENGAGED ALONG ENTIRE MITER.

5. INSTALL 12'-0" FASCIA COVER SECTIONS. INSERT ONE SPLICE PLATE AND ONE 6" WIDE SPRING CLIP UNDER FAR END OF FASCIA COVER. PLACE 6" WIDE SPRING CLIPS INTO COVER AT 4'-0" O.C. INSTALL COVER BY PUSHING DOWNWARD UNTIL FASCIA COVER IS ENGAGED TO WATERDAM ALONG ENTIRE LENGTH. CONTINUE TO INSTALL FASCIA COVERS. LEAVING A 3/8" SPACE BETWEEN COVERS. FIELD CUT WHERE NECESSARY USING FINE TOOTH HACKSAW.