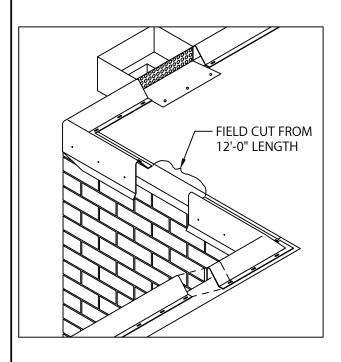

2. LOCATE AND INSTALL MITERS, FASTEN THROUGH PRE-SLOTTED FASTENING HOLES ON TOP FLANGE ONLY. DETERMINE AND IDENTIFY LOCATION OF SCUPPERS. LEAVE GAP OF 14 1/2" INCHES FOR SCUPPER LOCATIONS. NEXT LOCATE AND INSTALL SCUPPERS. SEE PAGES 4 AND 5 FOR DETAILED INSTRUCTIONS ON INSTALLING SCUPPERS. THEN INSTALL THE 12'-0" SECTIONS OF WATERDAM FROM RIGHT TO LEFT (AS SEEN FROM ROOF TOP) BY FASTENING THROUGH SLOTTED HOLES PROVIDED PER JOB REQUIREMENTS. FIELD CUT SECTIONS AS NECESSARY. LAP WATERDAM JOINTS 1".