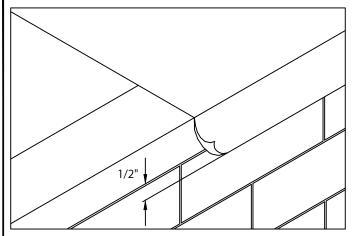

#### FOR RADIUS INSTALLATION INSTRUCTIONS SEE PAGE 6

1. POSITION MEMBRANE OVER THE ROOF EDGE AND DOWN OUTSIDE FACE OF WALL, COVERING TREATED WOOD NAILER(S) COMPLETELY. ALLOW 1/2" EXCESS MFMBRANF.

IMPORTANT! OUTSIDE EDGE OF TREATED WOOD NAILER(S) (MINIMUM 2 x 4) SHALL BE ALIGNED FLUSH WITH OR EXTEND SLIGHTLY PAST OUTERMOST EDGE OF WALL.