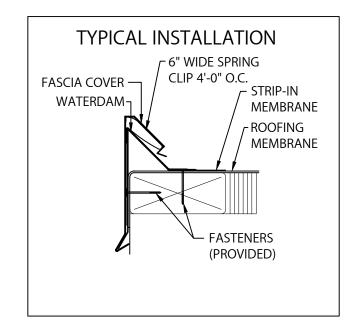

## SECUREDGE SNAP-ON CANTED FASCIA

SINGLE-PLY APPLICATION, SNAP-ON VERSION INSTALLATION INSTRUCTIONS

POSITION STRIP-IN MEMBRANE OVER AND DOWN WATERDAM FACE APPROXIMATELY 1" BELOW RAISED FASTENING HOLES (PROVIDED). TAKE CARE TO AVOID BRIDGING OF MEMBRANE. LOCATE AND FASTEN MEMBRANE AT 12" O.C. THROUGH ALL RAISED HOLES ON OUTSIDE FACE USING PROVIDED FASTENERS.

NOTE: FOLLOW GENERAL RECOMMENDATIONS OF THE STRIP-IN MEMBRANE MANUFACTURERS APPLICATION OF MATERIALS OVER THE ROOF EDGE.

4. INSTALL MITER COVERS FIRST, INSERT ONE SPLICE PLATE AND ONE 6" WIDE SPRING CLIP INTO EACH END OF MITER COVER, (SEE DETAIL ON PAGE 3 FOR PROPER SPRING INSTALLATION). PLACE TWO 6" WIDE SPRING CLIPS INTO CORNERS OF MITER AS SHOWN. INSTALL MITER COVERS BY PUSHING DOWNWARD UNTIL COVER IS ENGAGED ALONG ENTIRE MITER.