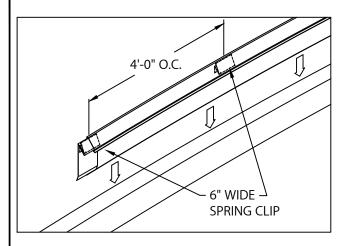

STEP 6- SPRING CLIP / FASCIA COVER PLACE SPRING CLIPS 4" FROM END OF FASCIA COVER. INSTALL COVER BY PUSHING DOWNWARD UNTIL FASCIA COVER IS ENGAGED TO WATERDAM. FASCIA COVER SHOULD FIT TIGHT AGAINST SIDES OF SCUPPER.