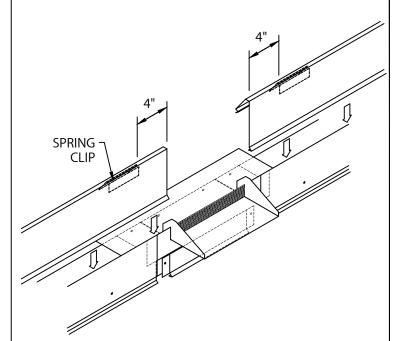

NOTE: FOLLOW GENERAL RECOMMENDATIONS OF THE STRIP-IN MEMBRANE MANUFACTURERS APPLICATION OF MATERIALS OVER THE ROOF EDGE.

4. INSTALL MITER COVERS FIRST, INSERT ONE SPLICE PLATE AND ONE 6" WIDE SPRING CLIP INTO EACH END OF MITER COVER, (SEE DETAIL ON PAGE 3 FOR PROPER SPRING INSTALLATION). PLACE TWO 6" WIDE SPRING CLIPS INTO CORNERS OF MITER AS SHOWN. INSTALL MITER COVERS BY PUSHING DOWNWARD UNTIL COVER IS ENGAGED ALONG ENTIRE MITER.

5. INSTALL 12'-0" FASCIA COVER SECTIONS. INSERT ONE SPLICE PLATE AND ONE 6" WIDE SPRING CLIP UNDER FAR END OF FASCIA COVER. PLACE 6" WIDE SPRING CLIPS INTO COVER AT 4'-0" O.C. INSTALL COVER BY PUSHING DOWNWARD UNTIL FASCIA COVER IS ENGAGED TO WATERDAM ALONG ENTIRE LENGTH. CONTINUE TO INSTALL FASCIA COVERS. LEAVING A 3/8" SPACE BETWEEN COVERS. FIELD CUT WHERE NECESSARY USING FINE TOOTH HACKSAW.