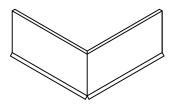

2. LOCATE AND INSTALL MITERS, FASTEN THROUGH PRE-SLOTTED FASTENING HOLES ON TOP FLANGE ONLY. DETERMINE AND IDENTIFY LOCATION OF SCUPPERS. LEAVE GAP OF 14 1/2" INCHES FOR SCUPPER LOCATIONS. NEXT LOCATE AND INSTALL SCUPPERS. SEE PAGES 4 AND 5 FOR DETAILED INSTRUCTIONS ON INSTALLING SCUPPERS. THEN INSTALL THE 12'-0" SECTIONS OF WATERDAM FROM RIGHT TO LEFT (AS SEEN FROM ROOF TOP) BY FASTENING THROUGH SLOTTED HOLES PROVIDED PER JOB REQUIREMENTS. FIELD CUT SECTIONS AS NECESSARY. LAP WATERDAM JOINTS 1".

NOTE: FOLLOW GENERAL RECOMMENDATIONS OF THE STRIP-IN MEMBRANE MANUFACTURERS APPLICATION OF MATERIALS OVER THE ROOF EDGE.

4. INSTALL MITER COVERS FIRST, INSERT ONE SPLICE PLATE AND ONE 6" WIDE SPRING CLIP INTO EACH END OF MITER COVER, (SEE DETAIL ON PAGE 3 FOR PROPER SPRING INSTALLATION). PLACE TWO 6" WIDE SPRING CLIPS INTO CORNERS OF MITER AS SHOWN. INSTALL MITER COVERS BY PUSHING DOWNWARD UNTIL COVER IS ENGAGED ALONG ENTIRE MITER.

#### **COMPONENT LIST**

**FASCIA COVER** 12'-0" LENGTHS

WATERDAM 12'-0" LENGTHS

**SPLICE PLATE** 3 1/2" WIDE

WATERDAM **INSIDE MITER** 

**FASCIA COVER INSIDE MITER** 

WATERDAM **OUTSIDE MITER** 

**FASCIA COVER OUTSIDE MITER** 