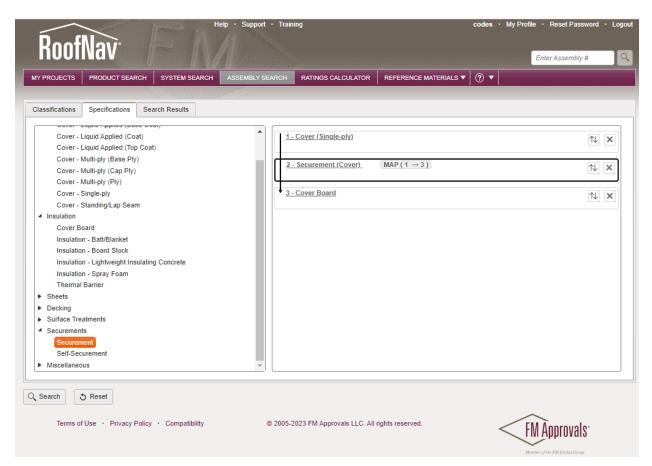

## Tips for finding Rig Splatter Application in RoofNav

A search for splatter for membrane attachment can be configured in RoofNav using the following "Securement" listing:

Within the "Securement" layer, you can add the following information to narrow your search down to an acceptable number of listings: