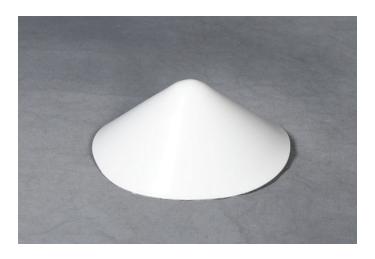

#### **Overview**

Sure-Flex PVC Inside Corners are pre-molded and are used for flashing the inside corners on a variety of details. Installation is fast and easy with no cutting or stretching required. This product is available in white, gray and tan.

## **Features and Benefits**

- » Forms easily into out-of-square corners that are not exactly 90 degrees
- » Provides substantial labor savings compared to field-fabricating the flashing detail from non-reinforced flashing
- » More consistent appearance than inside corners field-fabricated from flashing
- » Non-reinforced PVC enhanced with KEE HP for superior performance
- » Can be used on both PVC and KEE HP systems