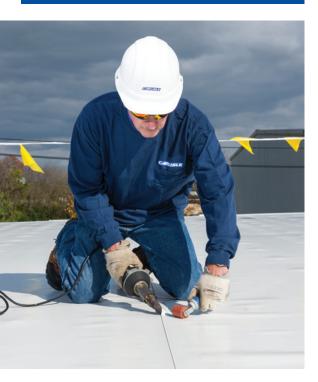

## UNDERSTANDING RETAIL FACILITIES

Carlisle SynTec roof systems have been installed on retail facilities throughout the United States. This wealth of experience has provided us with a clear understanding of the specialized design and construction challenges retail facilities face. Recognizing these concerns, Carlisle has developed unique, long-term solutions to meet the specific roofing needs of retail facilities.

### UNIQUE SOLUTIONS DESIGNED FOR RETAIL

Carlisle SynTec Systems offers a versatile line of products, systems and services that provide the protection and performance required of a retail facility. This wide array of materials allows retail facilities to develop customized solutions for their specific and unique needs.