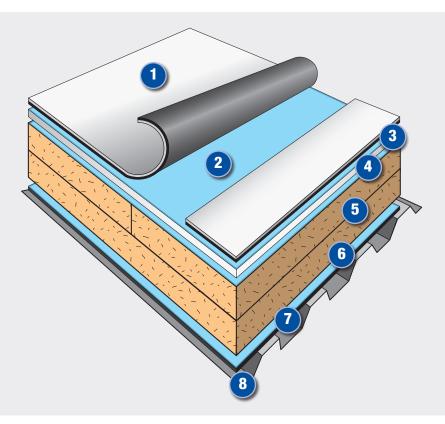

## OPTIMAL RETAIL FACILITY ROOF ASSEMBLY

| 1 | Reflective or Dark-colored Membrane<br>(climate appropriate) |
|---|--------------------------------------------------------------|
| 2 | VOC- and Solvent-free Membrane Adhesive                      |
| 3 | Performance-enhancing Coverboard                             |
| 4 | VOC- and Solvent-free Coverboard Adhesive                    |
| 5 | Double Layer Insulation with Staggered Joints                |
| 6 | VOC- and Solvent-free Insulation Adhesive                    |
| 7 | Air and Vapor Retarder (as required)                         |
| 8 | Approved Roof Deck                                           |